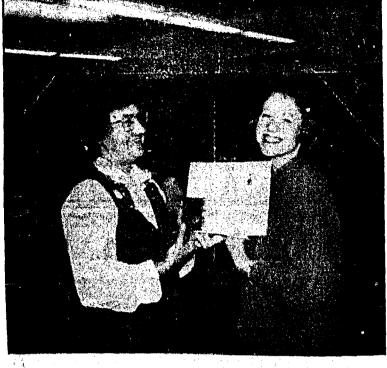

V. F. W. Post 3913 Selects "Voice of **Democracy"** Winners at Kendrick High

Melinda Cook, 1st Place

Foreign Wars and Auxiliary are monetary, were presented by Dar- Wilson and Diane Clemm and son proud of the young students from lean Wilson, a co-chairman of the Brian at Orofino. The winner was Kendrick and Deary high school who project. did such an excellent job competing Winners at Deary High School were Baker-Lind Post 3913 and its Auxheld earlier this school year,

Lynn Heimgartner; Third, a tie be- at Orofino. Melinda Cook and her tween Marnie Henson and Justin mother joined Deary's winner Melon-

Baker-Lind Post 3913, Veterans of Cope. Awards both certificates and ie Lewis and her family and Darlean

in the annual "Voice of Democracy" First, Melonie Lewis; Second, Krischlary wish to thank the schools, the contest on the local levels that was ty Asbury, and Third, Gina Minden. teachers and the principals for help-

The winners and their families ing with this worth-while program, Winners at Kendrick High School were invited to attend the District said Post co-chairmen Bill and Darwere: First, Melinda Cook; Second, "Voice of Democracy" dinner held lean Wilson.