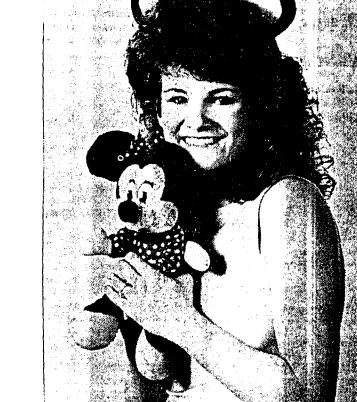

# **Competed at State Jr. Miss Program**

No. 23

By Melanie Bacon

Juliaetta News

Cecil Gruell will have surgery on his left evelid as an out-patient at Tri-State Hospital in Clarkston on Wednesday of this week.

#### JULIE BATEMAN Kendrick-Juliaetta Junior Miss - 1988

Miss Julie Bateman, the Kendrick- practice sessions and the program Juliaetta Junior Miss, spent an ex- was presented Thursday, Friday and citing week at Moscow taking part Saturday. Amy Jones, Miss Bonnein the 1988 Idaho State Junior Miss ville County was chosen State Jr. Program. Miss Bateman was one of Miss and crowned Saturday evening. 39 young ladies from all parts of Julie said her week was a wonderthe state competing for the Idaho ful experience and she was proud Junior Miss title. During her time to have had the opportunity to reprein Moscow, Julie was a guest in the sent the communities of Kendrick home of Cathy Wikstrom. The first and Juliaetta. part of the week was devoted to