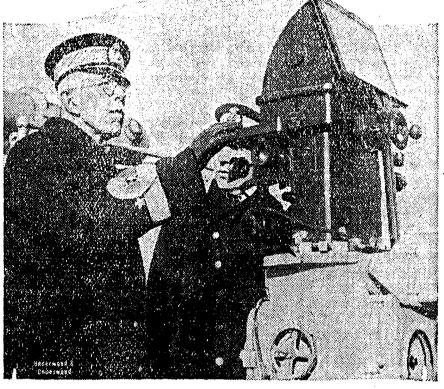

# King Gustaf Inspects New Destroyer

King Gustaf of Sweden on the bridge of the new destroyer, Ehrenskoeld, as he inspected the latest addition to the Swedish navy. The monarch is an expert navy tactician.